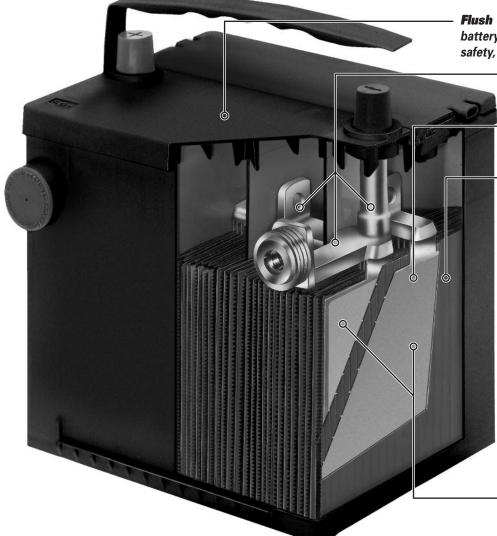

## - F L O O D E D — PARTS & PLUS MAINTENANCE-FREE CONSTRUCTION

Flush cover design enhances overall battery performance, maintenance, safety, and convenience

> Fortified posts, straps, & welds resist vibration damage, maximize current transfer

Enhanced crystallization of Optimized Power plates provides more power-per-pound

**Short-protector separators** have thicker backweb material that prevents plate-to-plate shorts

**Ultra-pure demineralized** electrolyte precision filled to exacting levels for extended life

## **Optimized Power Plates**

- Full-frame positive and negative plates prevent life robbing electrical shorts from exposed wire
- Maximizes power and energy storage capacity