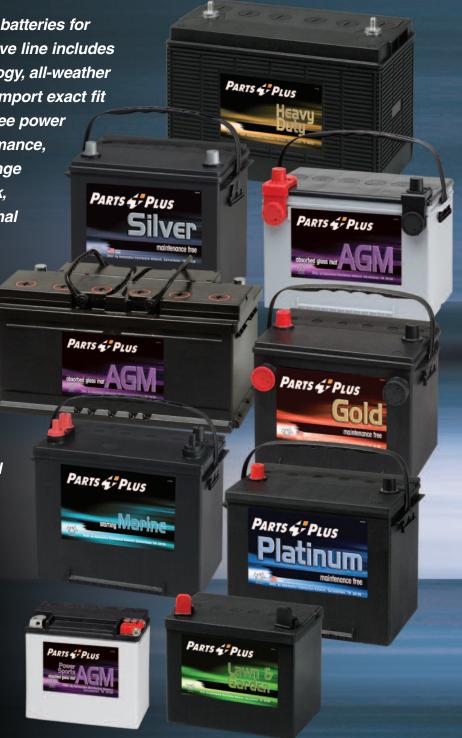

# PARTS & PLUS BATTERIES

Parts Plus has a complete line of batteries for all your power needs. Our automotive line includes absorbed glass mat (AGM) technology, all-weather protection, high performance, and import exact fit batteries. Providing maintenance-free power with the maximum cranking performance, these batteries cover the widest range of today's passenger car, light truck, and van applications. For recreational and commercial equipment, we offer a broad range of battery sizes for boats, RVs, farm and garden tractors, heavy-duty trucks, golf cars, and electric vehicles that meet all your starting, dual purpose, and deep cycle needs.

Parts Plus Batteries are made with over 250 quality control checks assuring dependability and long life. Using the industry's most advanced engineering and precision manufacturing, they provide durability as well as unbeatable performance under the most demanding conditions.